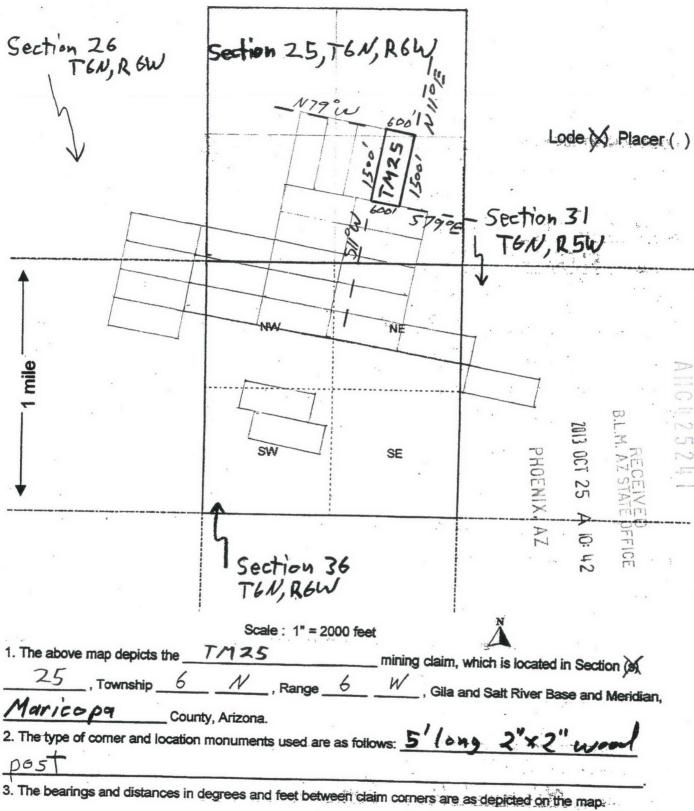

|





Form MCF100a Revised July 2005

DEPARTMENT OF INTERIOR
BUREAU OF LAND MANAGEMENT

**RUN DATE:** 

10/25/2013 Page 1 of 1

Input Parameters for Geographic Report with Land

System Id = CR

Admin State = AZ

Geo State =

Casetype Begins With

Case Disp Txt = AUTHORIZED, CANCELLED, EXPIRED, PENDING, REJECTED, RELINQUISHED, VOID, WITHDRAWN

Mer Twp Rng = 14 0060N 0060W

Section = 025, 999

Mtrs =

Commodity =

Commodity Txt =

Pending Org =

Pend Org Decode =

Total Rows Returned:

3

**RUN TIME:** 

Adm State:

11:30 AM

ΑZ

UNITED STATES DEPARTMENT OF INTERIOR **BUREAU OF LAND MANAGEMENT** 

**GEOGRAPHIC REPORT WITH LAND** 

Sorted by Meridian Township Range

Serial Number:

AZA 031779

**Total Case Acres:** 

1.000

Suff Subdivision Sect Sur Typ Sur Num Casetype Case Disp 14 0060N 0060W