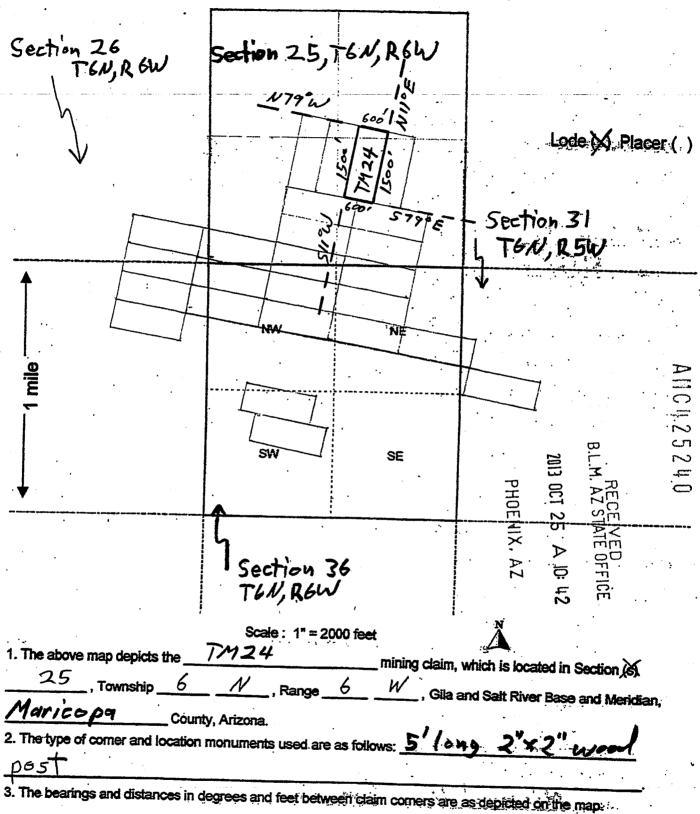

ber , 20 <u>13</u> | •          |                  |                                                    |
| LOCATOR (s) Vulture Peak Gold Inc., Michael R. Smith (Agent)                                                                                                  |                     |            |                  |                                                    |
| dment was filed                                                                                                                                               |                     |            | Form M           | ICF100                                             |

An Amen

ON: May 21,2014, To

correct the LLD. Pa

This form is available from the Arizona Department of Mines & Mineral Resources and may be reproduced.



Form MCF100a Revised July 2005

When recorded return to:

Vulture Peak Gold Inc.

3370 N. Hayden Rd., Ste. 123-515 Amendment AMC 4252 4/

Scottsdale, AZ 85251 Scottsdale, AZ 85251 LOCATION NOTICE FOR LODE MINNING CLAIM NOTICE IS HEREBY GIVEN that the TM 25 BLM Date lode mining claim has been located Stamp whose current mailing by Vulture Peak Gold'inc. address is 3370 N. Hayden Rd., Ste. 123-515 Scottsdale, AZ 85251 and it is situated in \_\_Maricopa County, Arizona. This claim is 550'-1500' feet in length and 600' feet in width. This claim runs from the location monument on which this location notice is posted approximately NII°E to Nend cutr, then 300'579°E to NEC then 1500 511°W to ever, then 59' 5790E To the NW Corner, This claim is marked by six monuments, one at each corner and one